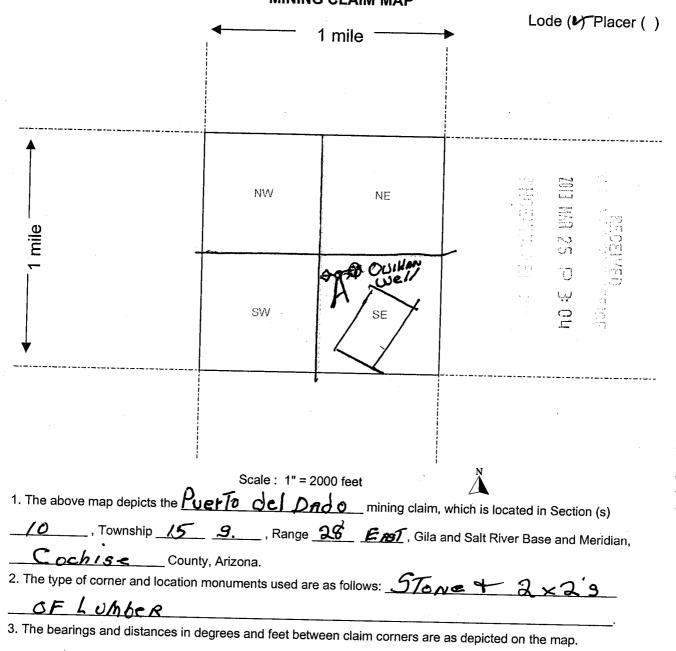

|             |               | (ep              |                                        |               |     |     |
|-------------|---------------|------------------|----------------------------------------|---------------|-----|-----|
| Line<br>No. | AMC<br>NUMBER | CLAIM/SITE NAME  | COUNTY RECORDER<br>DATA (If available) | TWP           | RNG | SEC |
| 1           | 422504        | PUERTO DEL DA DO |                                        | 15 <b>5</b> . | 28E | 10  |
| 2           | 422564        |                  |                                        |               |     |     |
| 3           |               |                  |                                        |               |     |     |
| 4           |               |                  |                                        |               |     |     |
| 5           |               |                  |                                        |               |     |     |
| 6           |               |                  |                                        |               |     |     |

Form: MCF108 Revised July 2014 Page 1 of 2

County, Arizona.

Amc 422 564

8107

AD 9/24/18